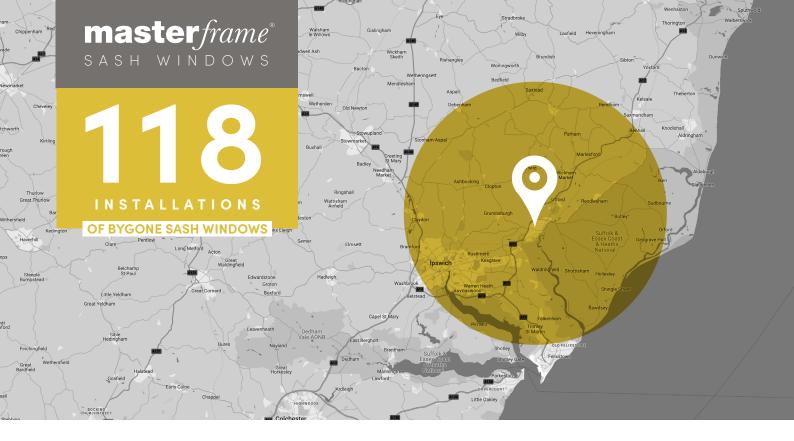

# LOCATED IN WOODBRIDGE AND BURY ST EDMUNDS WITH INSTALLATIONS TAKING PLACE ACROSS EAST ANGLIA

Because we believe in offering our customers only the very best quality sash windows we have been Master Installers on the Bygone approved network since 2005.

# Bygone quality and care

The Bygone Sash Window Collection features the most exacting detail and innovative elements along with a perfect finish to ensure that you fit the very best to your home. As Bygone approved Master Installers, we have been handpicked to provide the quality of installation that matches the quality of your new sash windows.