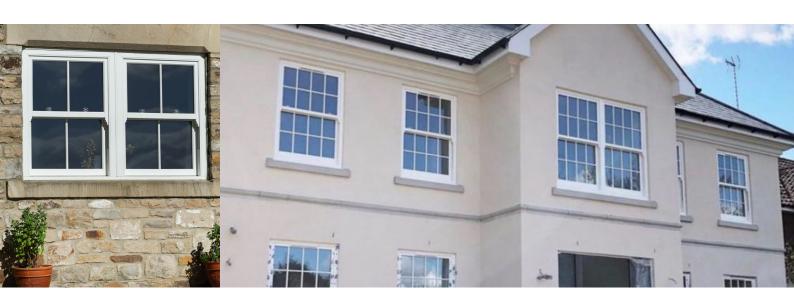

Whether you have a period style or new build, modern and contemporary home, we have a Bygone sash window to suit. You have a choice of three different specifications, Symphony, Harmony and Melody and we can offer advice and take you through the differences to help you choose the right window for your home.

Timber alternative Bygone sash windows not only look like timber originals but they are also incredibly low maintenance and are therefore an excellent investment. They come with a host of accreditations, a full 12 year guarantee and all window choices are PAS24/Secured by Design as standard for extra peace of mind.