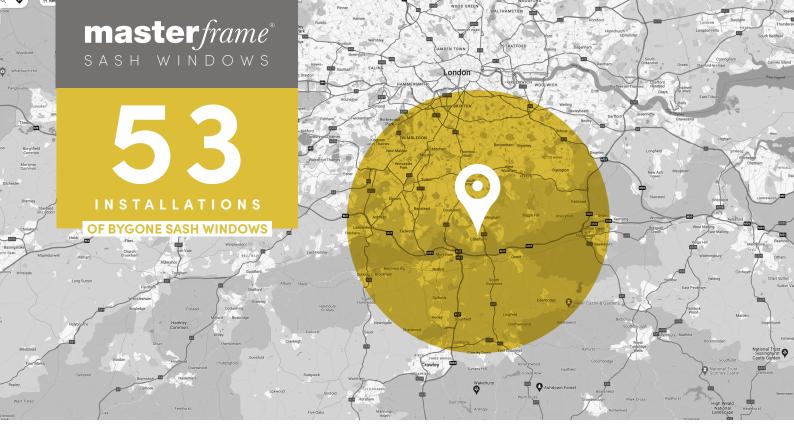

## LOCATED IN CATERHAM, SURREY. COVERING CROYDON AND SOUTH LONDON.

Because we believe in offering our customers only the very best quality sash windows we have been Master Installers on the Bygone approved network since September 2022.

Whether you have a period style or new build, modern and contemporary home, we have a Bygone sash window to suit. You have a choice of three different specifications, Symphony, Harmony and Melody and we can offer advice and take you through the differences to help you choose the right window for your home.