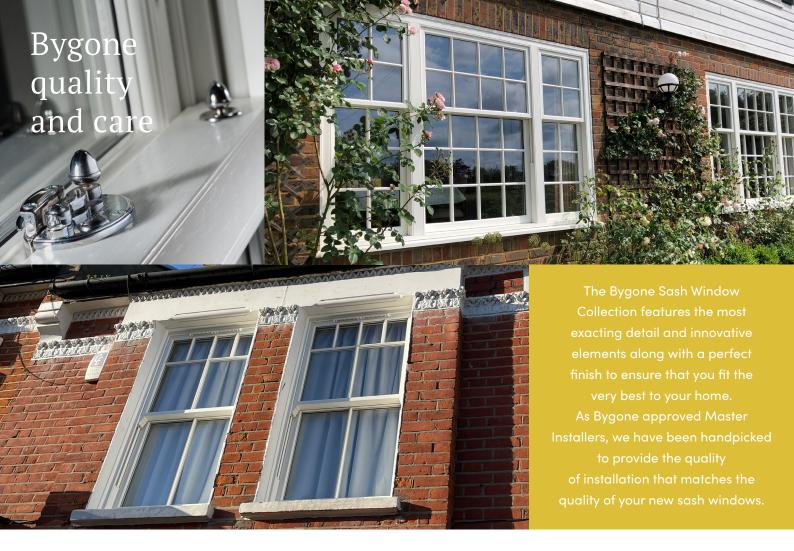

# LOCATED IN BASINGSTOKE, WITH INSTALLATION CARRIED OUT IN OXFORDSHIRE, HAMPSHIRE, BERKSHIRE AND WEST LONDON

Because we believe in offering our customers only the very best quality sash windows we have been Master Installers on the Bygone approved network since 2015.

Timber alternative Bygone sash windows not only look like timber originals but they are also incredibly low maintenance and are therefore an excellent investment. They come with a host of accreditations, a full 12 year guarantee and all window choices are PAS24/Secured by Design as standard for extra peace of mind.