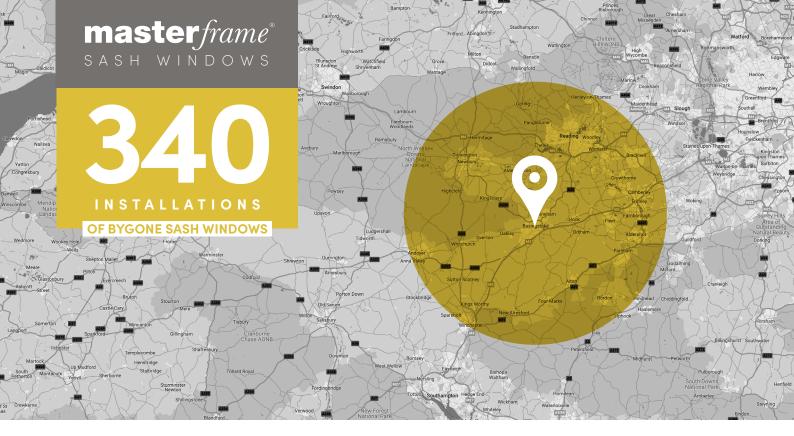

Having installed hundreds of sash windows in Oxfordshire, Hampshire, Berkshire & West London, Tony's years of valuable experience is able to offer clients sympathetic designs that compliment home styles and customers' preference.

### WHY CHOOSE BOX CLEVER SASH WINDOWS

- Over 25 years of installation expertise at your service.
- No pressure, no obligation quotations with honest and tailored advice.
- Offering high quality and award winning products.
- Considerate, professional, punctual and approachable installation teams.
- FENSA Certified installations, backed up with an insurance backed guarantee.
- Installations carried out in Oxfordshire, Hampshire, Berkshire and West London.

# LOCATED IN BASINGSTOKE, WITH INSTALLATION CARRIED OUT IN OXFORDSHIRE, HAMPSHIRE, BERKSHIRE AND WEST LONDON

Because we believe in offering our customers only the very best quality sash windows we have been Master Installers on the Bygone approved network since 2015.