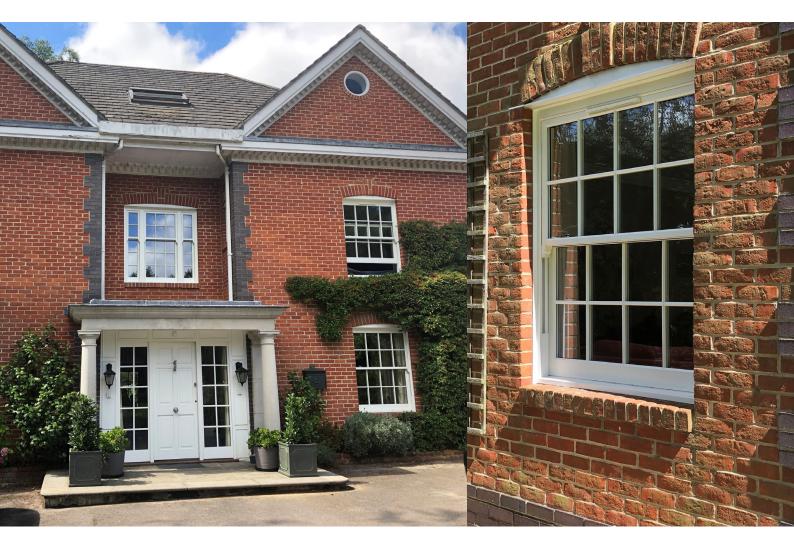

Whether you have a period style or new build, modern and contemporary home, we have a Bygone sash window to suit. You have a choice of three different specifications, Symphony, Harmony and Melody and we can offer advice and take you through the differences to help you choose the right window for your home.

Timber alternative Bygone sash windows not only look like timber originals but they are also incredibly low maintenance and are therefore an excellent investment. They come with a host of accreditations, a full 12 year guarantee and all window choices are PAS24/Secured by Design as standard for extra peace of mind.